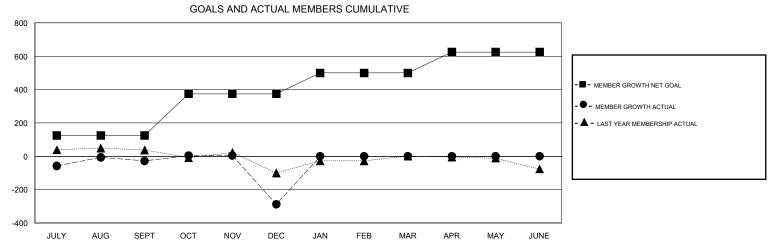

## MONTHLY MEMBERSHIP PROGRESS REPORT

## District 318 E







| DROPPED CLUBS: 8  DROPPED MEMBERS |     | 54 CLUBS OF 144 ADDED 1 OR MORE<br>NEW MEMBERS | GENDER DISTRIE  MALE  FEMALE    | 3UTION<br>4,271 (77.50%)<br>1,240 (22.50%) |       |
|-----------------------------------|-----|------------------------------------------------|---------------------------------|--------------------------------------------|-------|
| DECEASED                          | 12  | CLICK HERE FOR CUMULATIVE MEMBERSHIP DATA      | TOTAL FAMILY UNIT MEMBERS       |                                            | 2,206 |
| CLUB CANCELLED                    | 175 |                                                | FAMILY MEMBERS PAYING HALF DUES |                                            | 4 454 |
| OTHER                             | 344 |