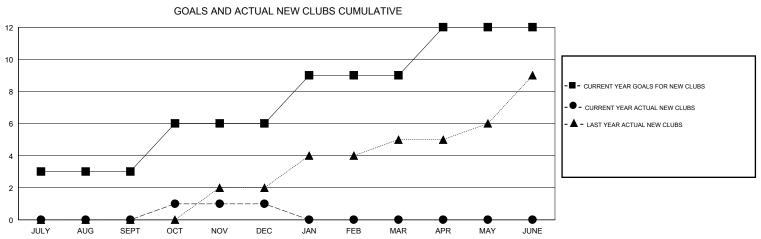

## MONTHLY MEMBERSHIP PROGRESS REPORT

## District 318 E







| DROPPED CLUBS: 8  DROPPED MEMBERS |     | 54 CLUBS OF 144 ADDED 1 OR MORE<br>NEW MEMBERS | GENDER DISTRIE  MALE  FEMALE    | 3UTION<br>4,271 (77.50%)<br>1,240 (22.50%) |       |
|-----------------------------------|-----|------------------------------------------------|---------------------------------|--------------------------------------------|-------|
| DECEASED                          | 12  | CLICK HERE FOR CUMULATIVE MEMBERSHIP DATA      | TOTAL FAMILY UNIT MEMBERS       |                                            | 2,206 |
| CLUB CANCELLED                    | 175 |                                                | FAMILY MEMBERS PAYING HALF DUES |                                            | 4 454 |
| OTHER                             | 344 |