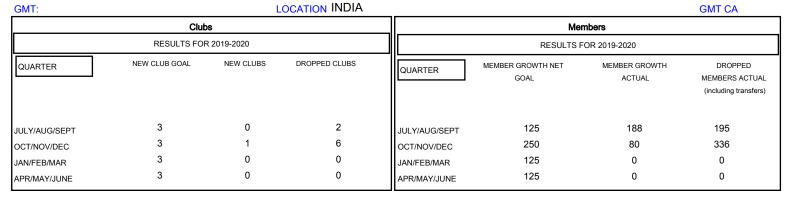

## MONTHLY MEMBERSHIP PROGRESS REPORT

## District 318 E







| DROPPED CLUBS: 8  DROPPED MEMBERS |     | 54 CLUBS OF 144 ADDED 1 OR MORE<br>NEW MEMBERS | GENDER DISTRIE  MALE  FEMALE    | 3UTION<br>4,271 (77.50%)<br>1,240 (22.50%) |       |
|-----------------------------------|-----|------------------------------------------------|---------------------------------|--------------------------------------------|-------|
| DECEASED                          | 12  | CLICK HERE FOR CUMULATIVE MEMBERSHIP DATA      | TOTAL FAMILY UNIT MEMBERS       |                                            | 2,206 |
| CLUB CANCELLED                    | 175 |                                                | FAMILY MEMBERS PAYING HALF DUES |                                            | 4 454 |
| OTHER                             | 344 |